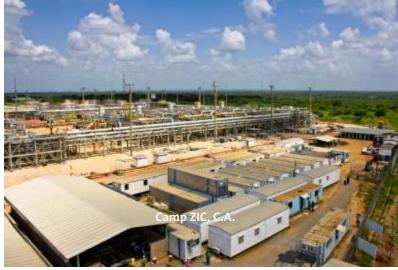

## 6.- General Information, HHRR, Backyard workshop

#### Work Hour per year

Año 2011 3.960.769

Año 2012 3.794.179 Año 2013 2.629.711

Año 20104 1.786.444

**Machinery Workshop** 

Zulia (West)

29.500 M2

Muelle Zulia (West)

3.600 M2

Sucre (East)

15.000 M2

**Works Executed & Being Executed** 

Executed

420

**Being Executed** 

09